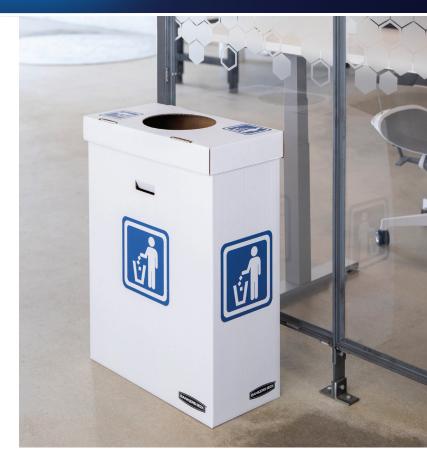

## A SLIMMED DOWN APPROACH TO WASTE AND RECYCLING

Add disposable waste containers wherever you need them—even in narrow spaces.

## Disposable Slim Waste & Recycling Bin & Lids

- New slimmer design easily fits in tight, narrow spaces
- A value option for your recycling and waste disposal needs
- Easy 1-2-3 assembly with handles for easy transportation
- Patent-pending, 4-point cinch holds liners larger than 23-gallons in place (liners sold separately)
- Bins have optional lids (sold separately) for specific disposal needs
- Reusable, recyclable and made in the USA