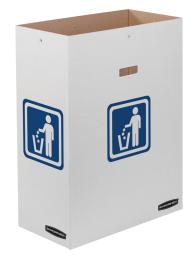

## Disposable Slim Waste & Recycling Bin & Lids

- New slimmer design easily fits in tight, narrow spaces
- A value option for your recycling and waste disposal needs
- Easy 1-2-3 assembly with handles for easy transportation
- Patent-pending, 4-point cinch holds liners larger than 23-gallons in place (liners sold separately)
- Bins have optional lids (sold separately) for specific disposal needs
- Reusable, recyclable and made in the USA